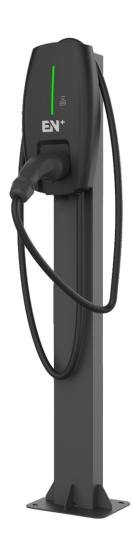

# **Smart Home Series Wallbox**

### Flexible Option

- Type 1 or Type 2 charging cable
- App operation or RFID authentication or plug and play
- Wall-mount or floor-stand installation