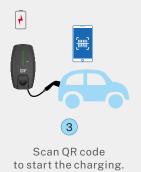

## **Intelligent Control**

- Wireless communication (Wi-Fi/Bluetooth)
- OCPP communication protocol with CMS
- Smart charge or scheduled charge by App