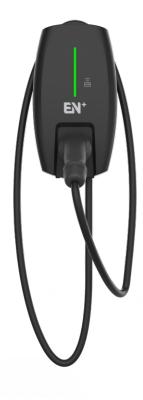

# **Smart Home Series Wallbox**

### Flexible Option

- Type 1 or Type 2 charging cable
- App operation or RFID authentication or plug and play
- Wall-mount or floor-stand installation